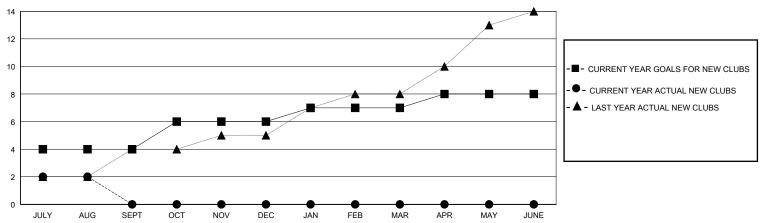

## GOALS AND ACTUAL NEW CLUBS CUMULATIVE

| Clubs                 |               |           |               | Members               |                        |                         |                                                    |
|-----------------------|---------------|-----------|---------------|-----------------------|------------------------|-------------------------|----------------------------------------------------|
| RESULTS FOR 2024-2025 |               |           |               | RESULTS FOR 2024-2025 |                        |                         |                                                    |
| QUARTER               | NEW CLUB GOAL | NEW CLUBS | DROPPED CLUBS | QUARTER MEMB          | SER GROWTH NET<br>GOAL | MEMBER GROWTH<br>ACTUAL | DROPPED<br>MEMBERS ACTUAL<br>(including transfers) |
| JULY/AUG/SEPT         | 4             | 2         | 0             | JULY/AUG/SEPT         | 50                     | 123                     | 93                                                 |
| OCT/NOV/DEC           | 2             | 0         | 0             | OCT/NOV/DEC           | 50                     | 0                       | 0                                                  |
| JAN/FEB/MAR           | 1             | 0         | 0             | JAN/FEB/MAR           | 50                     | 0                       | 0                                                  |
| APR/MAY/JUNE          | 1             | 0         | 0             | APR/MAY/JUNE          | 40                     | 0                       | 0                                                  |