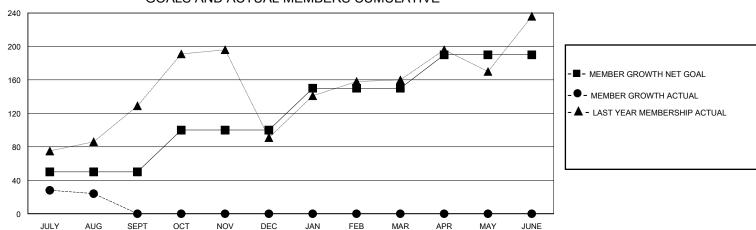

## GOALS AND ACTUAL MEMBERS CUMULATIVE

|                         |         | Ú                                             | 1                                      |                |     |
|-------------------------|---------|-----------------------------------------------|----------------------------------------|----------------|-----|
| DROPPED CLUBS: 0        |         | 20 CLUBS OF 93 ADDED 1 OR MORE<br>NEW MEMBERS | GENDER DISTRIBUTION  MALE 785 (35.55%) |                |     |
| DROPPED MEMBERS         |         |                                               | FEMALE                                 | 1,423 (64.45%) |     |
| DECEASED                | 0       | CLICK HERE FOR CUMULATIVE                     | TOTAL FAMILY UNIT MEMBERS              |                | 466 |
| CLUB CANCELLED<br>OTHER | 0<br>92 | MEMBERSHIP DATA                               | FAMILY MEMBERS PAYING HALF             |                | 263 |
| TOTAL                   | 92      |                                               |                                        |                |     |

| Clubs                 |               |           |               | Members               |                        |                         |                                                    |
|-----------------------|---------------|-----------|---------------|-----------------------|------------------------|-------------------------|----------------------------------------------------|
| RESULTS FOR 2024-2025 |               |           |               | RESULTS FOR 2024-2025 |                        |                         |                                                    |
| QUARTER               | NEW CLUB GOAL | NEW CLUBS | DROPPED CLUBS | QUARTER MEMB          | SER GROWTH NET<br>GOAL | MEMBER GROWTH<br>ACTUAL | DROPPED<br>MEMBERS ACTUAL<br>(including transfers) |
| JULY/AUG/SEPT         | 4             | 2         | 0             | JULY/AUG/SEPT         | 50                     | 123                     | 93                                                 |
| OCT/NOV/DEC           | 2             | 0         | 0             | OCT/NOV/DEC           | 50                     | 0                       | 0                                                  |
| JAN/FEB/MAR           | 1             | 0         | 0             | JAN/FEB/MAR           | 50                     | 0                       | 0                                                  |
| APR/MAY/JUNE          | 1             | 0         | 0             | APR/MAY/JUNE          | 40                     | 0                       | 0                                                  |